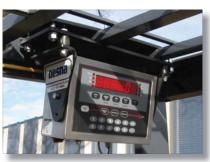

## Features:

- Two 5,000 lb stainless steel load cells
- Compatible with Class II forklift, 16 in cleat style carriage

- Panoramic, 6 in x 20-3/4 in view port
- Reinforced cover plate protects load cells and junction box from debris
- Welded centering pin ensures proper alignment and prevents scale from lateral movement
- Two-channel iQUBE®
- Cal-Match™ algorithm automatically trims and calibrates scale
- Wired installation utilizes a coiled interface cable from scale to indicator