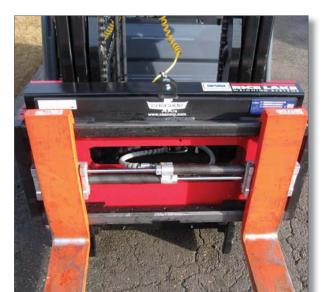

## FORKLIFT SCALE

## Installation on a standard 5,000 lb forklift

## Features:

- Two 5,000 lb stainless steel load cells
- Compatible with Class II forklift, 16 in cleat style carriage

- Panoramic, 6 in x 20-3/4 in view port
- Reinforced cover plate protects load cells and junction box from debris
- Welded centering pin ensures proper alignment and prevents scale from lateral movement
- Two-channel iQUBE®
- Cal-Match™ algorithm automatically trims and calibrates scale
- Wired installation utilizes a coiled interface cable from scale to indicator