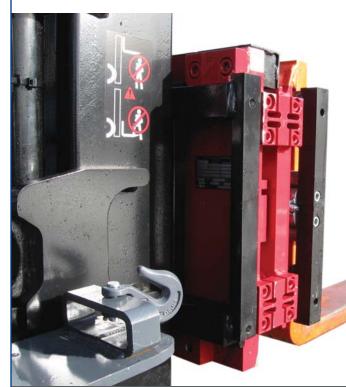

## Features:

- Two 5,000 lb stainless steel load cells
- Compatible with Class II forklift, 16 in cleat style carriage

- Panoramic, 6 in x 20-3/4 in view port
- Reinforced cover plate protects load cells and junction box from debris
- Welded centering pin ensures proper alignment and prevents scale from lateral movement
- Two-channel iQUBE®
- Cal-Match™ algorithm automatically trims and calibrates scale
- Wired installation utilizes a coiled interface cable from scale to indicator