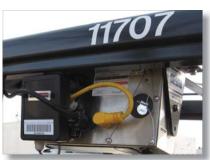

## Features:

- Two 5,000 lb stainless steel load cells
- Compatible with Class II forklift, 16 in cleat style carriage

- Panoramic, 6 in x 20-3/4 in view port
- Reinforced cover plate protects load cells and junction box from debris
- Welded centering pin ensures proper alignment and prevents scale from lateral movement
- Two-channel iQUBE®
- Cal-Match™ algorithm automatically trims and calibrates scale
- Wired installation utilizes a coiled interface cable from scale to indicator