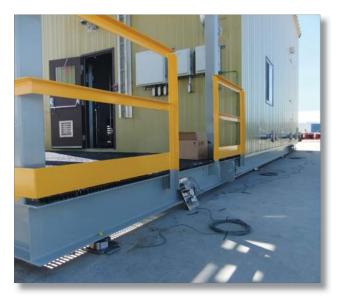

## Eight Weighing Assemblies with 820i Indicator and Wireless Junction Boxes

- Scale instrumentation
- Scale Hardware
- Supplied Hardware
- Two weighing systems with 4 loadcells each
- Weighing independently on each loadcell group or both at the same time
- Indicator displays and prints the weight for each group or as the total for both
- Each weighing system operates wirelesly with the 820i indicator
- Installation