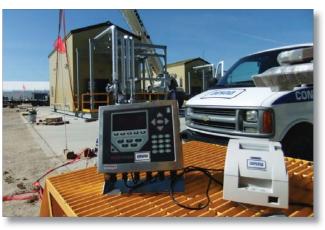

## Eight Weighing Assemblies with 820i Indicator and Wireless Junction Boxes

- Scale instrumentation
- Scale Hardware
- Supplied Hardware
- Two weighing systems with 4 loadcells each
- Weighing independently on each loadcell group or both at the same time
- Indicator displays and prints the weight for each group or as the total for both
- Each weighing system operates wirelesly with the 820i indicator
- Installation