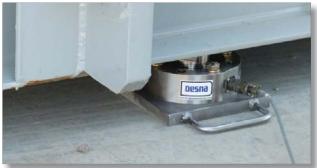

## Eight Weighing Assemblies with 820i Indicator and Wireless Junction Boxes

- Scale instrumentation
- Scale Hardware
- Supplied Hardware
- Two weighing systems with 4 loadcells each
- Weighing independently on each loadcell group or both at the same time
- Indicator displays and prints the weight for each group or as the total for both
- Each weighing system operates wirelesly with the 820i indicator
- Installation