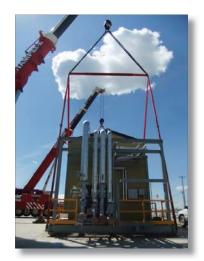

## Eight Weighing Assemblies with 820i Indicator and Wireless Junction Boxes

- Scale instrumentation
- Scale Hardware
- Supplied Hardware
- Two weighing systems with 4 loadcells each
- Weighing independently on each loadcell group or both at the same time
- Indicator displays and prints the weight for each group or as the total for both
- Each weighing system operates wirelesly with the 820i indicator
- Installation