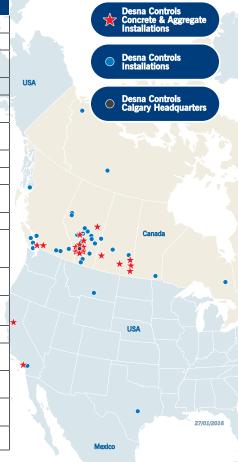

## Partial list of our current and past installations for the concrete and aggregate industry:

| Customer                       | Location         | Country | Project                                           | Project Detail                                                                                            |
|--------------------------------|------------------|---------|---------------------------------------------------|-----------------------------------------------------------------------------------------------------------|
| A&T Concrete                   | Lac La Biche, AB | Canada  | Batching System                                   | Installation of Desna custom batching system                                                              |
| Bender Ready Mix Inc.          | Santa Ana, CA    | USA     | Batching System                                   | Installation of Desna custom batching system                                                              |
| BURNCO - Dry Mix               | Calgary, AB      | Canada  | Concrete Colour<br>Dispensing System              | Desna built dispensing system c/w automation control                                                      |
| BURNCO- Precast                | Calgary, AB      | Canada  | Batching System                                   | Installation of Desna custom batching system                                                              |
| Calstone Block Company         | Galt, CA         | USA     | Concrete Colour<br>Dispensing System              | Desna built dispensing system c/w automation control                                                      |
| Cindercrete Products Ltd       | Regina, SK       | Canada  | Concrete Colour<br>Dispensing System              | Desna built dispensing system c/w automation control                                                      |
| Crushrite Concrete Ltd.        | Esterhazy, SK    | Canada  | Batching System                                   | Jonel - Archer Concrete Batch Control Panel                                                               |
| Crushrite Concrete Ltd.        | Moosomin, SK     | Canada  | Batching System                                   | Jonel - Archer Concrete Batch Control Panel                                                               |
| ENMAX Corporation              | Calgary, AB      | Canada  | Truck Scale                                       | Replacement of 10 x 40 truck scale c/w instrumentation                                                    |
| Graestone Ready Mix Inc.       | Maple Ridge, BC  | Canada  | Control System                                    | Jonel - Archer Concrete Batch Control Panel                                                               |
| Koncrete Construction<br>Group | Kindersley, SK   | Canada  | Batching System<br>Aggregate Management<br>System | Jonel - Archer Concrete Batch Control Panel, Wireless<br>Stacker Control                                  |
| Lafarge Canada Inc.            | Calgary, AB      | Canada  | Conveyor Scale                                    | Desna installation of a portable conveyor SVS scale with extended control cable                           |
| Proform Concrete Services Inc. | Red Deer, AB     | Canada  | Batching System                                   | Jonel - Archer Concrete Batch Control Panel                                                               |
| Rolling-Mix Concrete Ltd.      | Calgary, AB      | Canada  | Batching System                                   | Installation of Desna custom batching system                                                              |
| TR Trucking                    | Rimbey, AB       | Canada  | Conveyor Scale                                    | Desna installation of a portable conveyor SVS scale with extended control cable                           |
| Vitreous Glass Inc.            | Airdrie, AB      | Canada  | Pit Truck Scale                                   | Desna rebuild and installation of pit axle scale at glas crushing facility                                |
| Wagner Sakwest Services<br>LLC | Sakhalin         | Russia  | Portable Concrete Plant<br>Batching System        | Desna built 2 control panels for portable concrete plant. Desna's technician installed the panels in situ |
| Yorkton Concrete Ltd.          | Yorkton, SK      | Canada  | Manual Control Panel                              | Jonel - Archer Concrete Batch Control Panel                                                               |