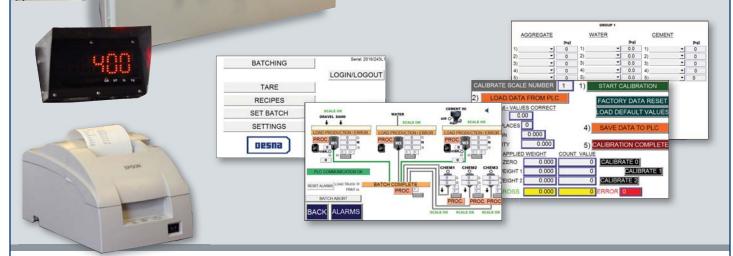

## **Introducing Desna's MicroBatch III**

Desna's new **MicroBatch III** is the batching process solution for **small to medium size operations** that do not require indepth reporting or complete automatic control of the plant. The MicroBatch III features a highly adaptable Programmable Logic Controller (PLC) system that continuously monitors input and controls output based on its individually configured programming. It is fully **adjustable and easily calibrated**, and provides an audit trail with a detailed printout for each batch. The supply system is based on **loss-in-weight scaling and manual loader filling operations**, and the customized control panel is simple and intuitive with a rugged design that will provide many years of reliable service.