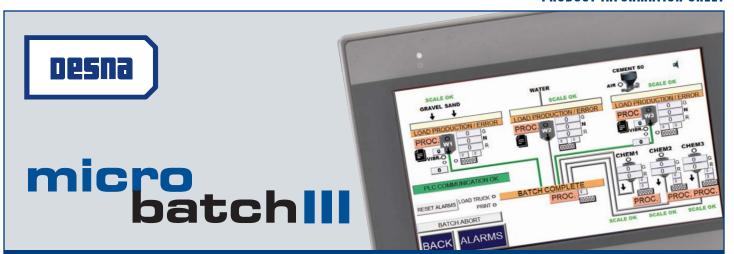

## **Introducing Desna's MicroBatch III**

Desna's new **MicroBatch III** is the batching process solution for **small to medium size operations** that do not require indepth reporting or complete automatic control of the plant. The MicroBatch III features a highly adaptable Programmable Logic Controller (PLC) system that continuously monitors input and controls output based on its individually configured programming. It is fully **adjustable and easily calibrated**, and provides an audit trail with a detailed printout for each batch. The supply system is based on **loss-in-weight scaling and manual loader filling operations**, and the customized control panel is simple and intuitive with a rugged design that will provide many years of reliable service.

## micro batchIII