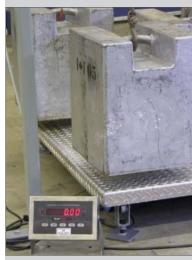

### Test Weigh Reports:

- All scales are tested with certified test weights and recalibrated as necessary.
- "As Found" and "As Left" test reports are provided for each scale tested.