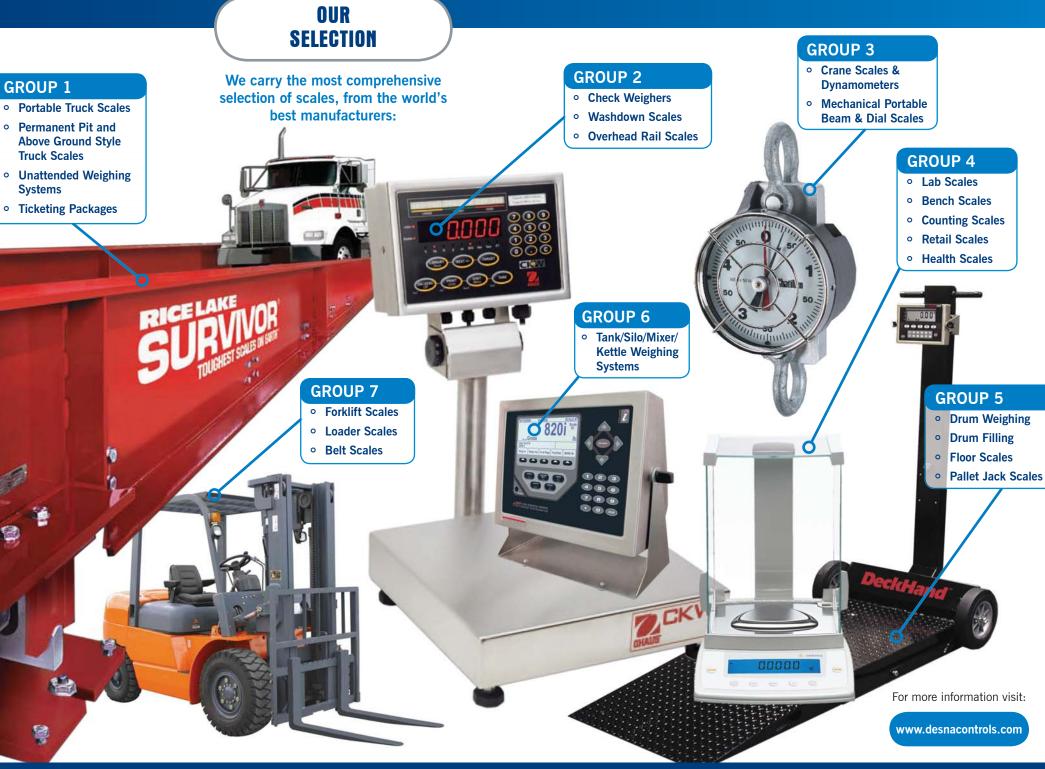

### We service a complete range of weighing and measuring applications:

- Basic weighing
- Custom weighing applications
- Intrinsically safe/hazardous location applications
- Silo weighing and filling systems
- Blending systems (including loss in weight)
- Batching
- Weighing, packaging, printing and labeling
- Weighing and dimensioning systems
- Pail and drum filling stations
- Grading/classifying/sorting systems

Fertilizer blending system with Desna software to monitor feed rate using load cells

Desna belt scale installation

Desna checkweighing application with price labeling and data tracking

Tank with Desna weighing system