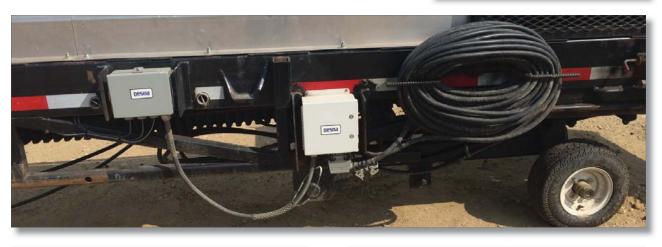

## PORTABLE CONVEYOR SVS SCALE WITH EXTENDED CABLE INSTALLATION – TR TRUCKING, RIMBEY, ALBERTA

## Fast, easy, reliable

- Cables terminate in a Junction box equipped with multi-pin receptacle. Hard usage cable extends the scale conductors to an indicator in a control cab.
- Indicator can be unplugged and removed when not in use.
- Setup is quick, easy and connections are reliable even after multiple reconnections.