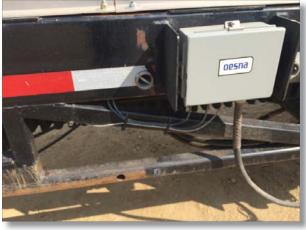

## Fast, easy, reliable

- Cables terminate in a Junction box equipped with multi-pin receptacle. Hard usage cable extends the scale conductors to an indicator in a control cab.
- Indicator can be unplugged and removed when not in use.
- Setup is quick, easy and connections are reliable even after multiple reconnections.