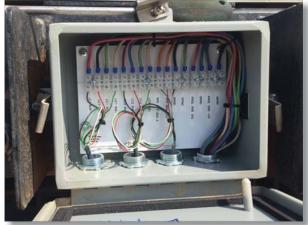

## Fast, easy, reliable

- Cables terminate in a Junction box equipped with multi-pin receptacle. Hard usage cable extends the scale conductors to an indicator in a control cab.
- Indicator can be unplugged and removed when not in use.
- Setup is quick, easy and connections are reliable even after multiple reconnections.