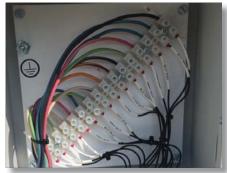

## Fast, easy, reliable

- Cables terminate in a Junction box equipped with multi-pin receptacle. Hard usage cable extends the scale conductors to an indicator in a control cab.
- Indicator can be unplugged and removed when not in use.
- Setup is quick, easy and connections are reliable even after multiple reconnections.